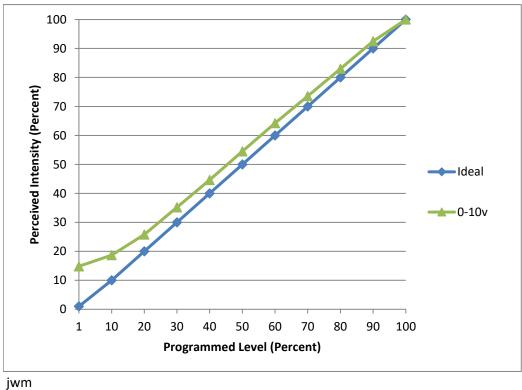

## **Linearity Curves (Best-fit Power Profile Applied):**

**Observations:** Test performed in three unit configuration.